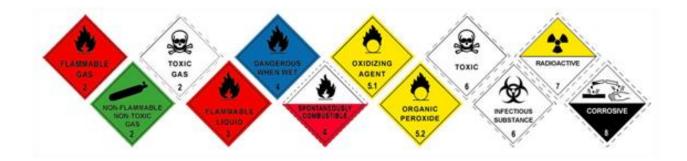

#### **SKILLS LEARNED**

- Identify and correctly use equipment required for the bulk load/transfer of dangerous goods
- Modify activities depending on differing workplace contexts, risk situations and environments
- Read and comprehend statements in English
- Identify dangerous goods labelling, placarding such as emergency information panels
- Select and place appropriate placarding on vehicle/s transporting dangerous goods by road
- Assess mass, volume and special requirements of a load
- Identify and follow emergency procedures in the event of an accident/incident
- Use personal protection and safety equipment including eye wash kit
- Identify/demonstrate appropriate load restraint methods